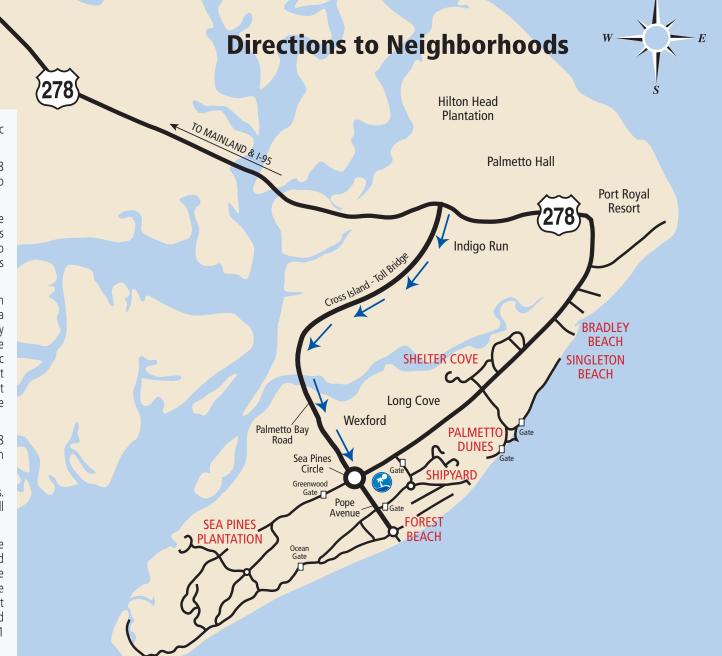

Follow the directions below to get to a specific neighborhood after crossing the mainland bridge.

<u>Palmetto Dunes:</u> Take William Hilton Parkway/ 278 Business. Drive approximately 6 miles. The Palmetto Dunes entrance will be on your left.

<u>Sea Pines:</u> Take the Cross Island Parkway through the toll (\$1.25) and follow it until you reach the Sea Pines traffic circle. Take the first exit off the circle onto Greenwood Drive. The Sea Pines Greenwood gate is straight ahead.

Forest Beach: Take the Cross Island Parkway through the toll (\$1.25) and follow it until you reach the Sea Pines traffic circle. Take the second exit (half way around the circle) to Pope Avenue. Follow Pope Avenue approximately 1 mile until you reach the Coligny traffic circle. To get to South Forest Beach, take the first exit off the traffic circle on South Forest Beach Drive. To get to North Forest Beach, go 3/4 of the way around the circle to North Forest Beach Drive.

Bradley Beach: Take William Hilton Parkway/278 Business. Drive approximately 4 miles. Turn left on Burkes Beach Road.

<u>Shipyard:</u> Take William Hilton Parkway/278 Business. Drive approximately 8 miles. The Shipyard entrance will be on your left.

To get to our offices at Island Getaway: Take the Cross Island Parkway through the toll (\$1.25) and follow it until you reach the Sea Pines traffic circle. Take the third exit off the circle (3/4 of the way around the circle) to Route 278 (mainland). At the first traffic light turn right onto Arrow Road. Go to the stop sign and turn left onto New Orleans Road. Island Getaway is 1 block on the left.